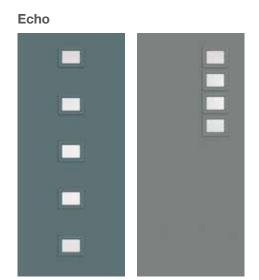

t.\*



The door is **WIDE** open.

3'6" Entry Door Solutions







Classic Craft

### Classic Craft. Fir Grain



# Classic Craft<sub>®</sub> Walnut Grain



Available in a variety of engraving patterns with modern design influences. See www.thermatru.com for details.



## Classic Craft. Mahogany Grain



















CCR8100R

# **Glass Options**

See chart on back cover for details on glass options for 3'6" wide doors.

















Look at it. Touch it. Knock on it. A Therma-Tru<sub>®</sub> fiberglass door looks and feels just like real wood. But it won't warp or rot like a wood door, making it a great choice for your next big project.



## Brushed Nickel Caming (1C)

X Wrought Iron (1W)

### Pulse. Shown in 3'6" x 8'0" size. See chart on back for full offering.

# Ari Línea







### **Lite Frames**

Available with flat profile for modern appeal or scrolled profile for vintage style.



Achieve a seamless look with the Advanta™ lite frame, an innovative solution for the unsightly appearance of screw plugs.\*\*









thermatru.com













Discover a portfolio of expansive glass door systems that bring together high-end style and unique functionality at veriscollection.com.