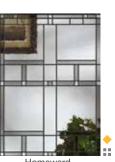

The door is **WIDE** open.

3'6" Entry Door Solutions





# The beauty of choice.

Find more than 700 wider door styles perfect for homes with grand entrances. From the brand building professionals prefer most.\*



The door is **WIDE** open.

3'6" Entry Door Solutions







Classic Craft

### Classic Craft. Fir Grain



# Classic Craft<sub>®</sub> Walnut Grain



Available in a variety of engraving patterns with modern design influences. See www.thermatru.com for details.



## Classic Craft. Mahogany Grain



















CCR8100R

# **Glass Options**

See chart on back cover for details on glass options for 3'6" wide doors.

















Look at it. Touch it. Knock on it. A Therma-Tru<sub>®</sub> fiberglass door looks and feels just like real wood. But it won't warp or rot like a wood door, making it a great choice for your next big project.



## Brushed Nickel Caming (1C)

X Wrought Iron (1W)

### Pulse. Shown in 3'6" x 8'0" size. See chart on back for full offering.

# Ari Línea







### **Lite Frames**

Available with flat profile for modern appeal or scrolled profile for vintage style.



Achieve a seamless look with the Advanta™ lite frame, an innovative solution for the unsightly appearance of screw plugs.\*\*









thermatru.com













Discover a portfolio of expansive glass door systems that bring together high-end style and unique functionality at veriscollection.com.