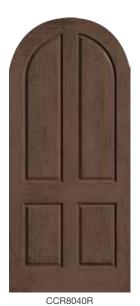

The door is **WIDE** open.

3'6" Entry Door Solutions





# The beauty of choice.

Find more than 700 wider door styles perfect for homes with grand entrances. From the brand building professionals prefer most.\*



The door is **WIDE** open.

3'6" Entry Door Solutions







Classic Craft

### Classic Craft. Fir Grain



# Classic Craft<sub>®</sub> Walnut Grain



Available in a variety of engraving patterns with modern design influences. See www.thermatru.com for details.



## Classic Craft. Mahogany Grain



















CCR8100R

# **Glass Options**

See chart on back cover for details on glass options for 3'6" wide doors.

















Look at it. Touch it. Knock on it. A Therma-Tru<sub>®</sub> fiberglass door looks and feels just like real wood. But it won't warp or rot like a wood door, making it a great choice for your next big project.



## Brushed Nickel Caming (1C)

X Wrought Iron (1W)

### Pulse. Shown in 3'6" x 8'0" size. See chart on back for full offering.

# Ari Línea







### **Lite Frames**

Available with flat profile for modern appeal or scrolled profile for vintage style.



Achieve a seamless look with the Advanta™ lite frame, an innovative solution for the unsightly appearance of screw plugs.\*\*









thermatru.com













Discover a portfolio of expansive glass d