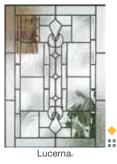

# **Glass Options**

See chart on back cover for details on glass options for 3'6" wide doors.

Look at it. Touch it. Knock on it. A Therma-Tru<sub>®</sub> fiberglass door looks and feels just like real wood. But it won't warp or rot like a wood door, making it a great choice for your next big project.

## Brushed Nickel Caming (1C)

X Wrought Iron (1W)