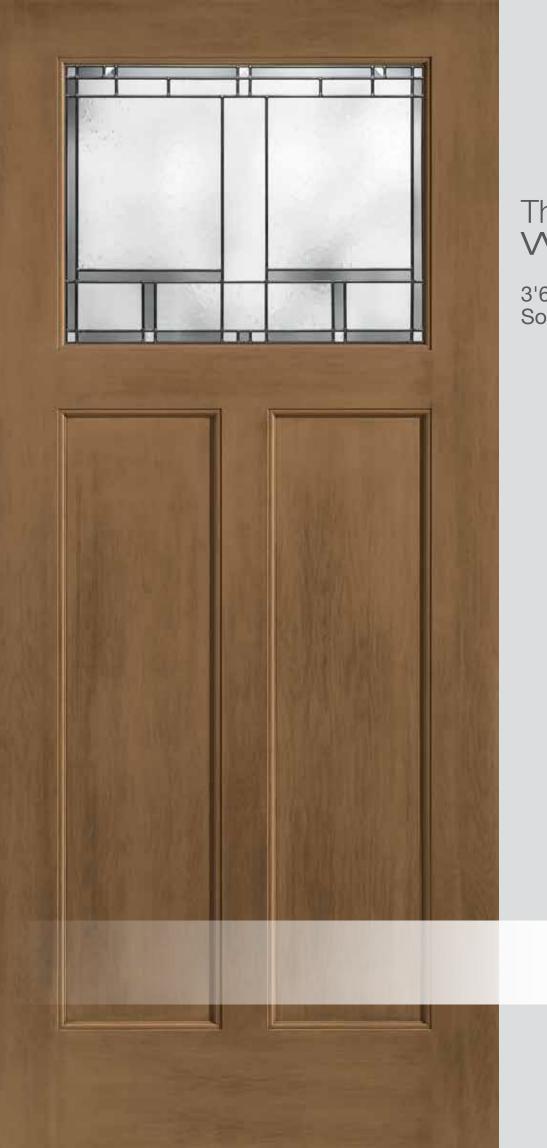

The door is **WIDE** open.

3'6" Entry Door Solutions





# The beauty of choice.

Find more than 700 wider door styles perfect for homes with grand entrances. From the brand building professionals prefer most.\*



The door is **WIDE** open.

3'6" Entry Door Solutions







Classic Craft

### Classic Craft. Fir Grain



# Classic Craft<sub>®</sub> Walnut Grain



Available in a variety of engraving patterns with modern design influences. See www.thermatru.com for details.



## Classic Craft. Mahogany Grain



















CCR8100R

# **Glass Options**

See chart on back cover for details on glass options for 3'6" wide doors.

















Look at it. Touch it. Knock on it. A Therma-Tru<sub>®</sub> fiberglass door looks and feels just like real wood. But it won't warp or rot like a wood door, making it a great choice for your next big project.



## Brushed Nickel Caming (1C)

X Wrought Iron (1W)

### Pulse. Shown in 3'6" x 8'0" size. See chart on back for full offering.

# Ari Línea