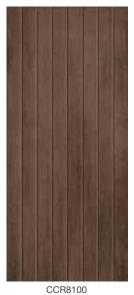

The door is **WIDE** open.

3'6" Entry Door Solutions





# The beauty of choice.

Find more than 700 wider door styles perfect for homes with grand entrances. From the brand building professionals prefer most.\*



The door is **WIDE** open.

3'6" Entry Door Solutions







Classic Craft

### Classic Craft. Fir Grain



# Classic Craft<sub>®</sub> Walnut Grain



Available in a variety of engraving patterns with modern design influences. See www.thermatru.com for details.



## Classic Craft. Mahogany Grain



















CCR8100R

# **Glass Options**

See chart on back cover for details on glass options for 3'6" wide doors.

















Look at it. Touch it. Knock on it. A Therma-Tru<sub>®</sub> fiberglass door looks and feels just like real wood. But it won't warp or rot like a wood door, making it a great choice for your next big project.



## Brushed Nickel Caming (1C)

X Wrought Iron (1W)

### Pulse. Shown in 3'6" x 8'0" size. See chart on back for full offering.

# Ari Línea







### **Lite Frames**

Available with flat profile for modern appeal or scrolled profile for vintage style.



Achieve a seamless look with the Advanta™ lite frame, an innovative solution for the unsightly appearance of screw plugs.\*\*









thermatru.com













Discover a portfolio of expansive glass door