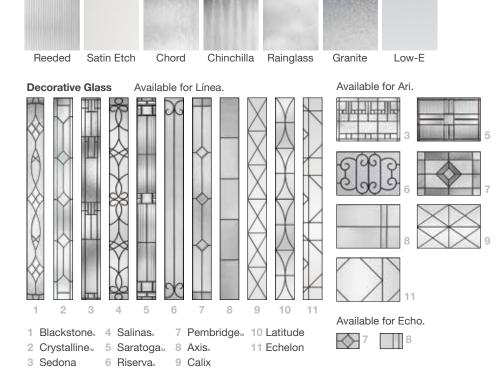

# **Glass Options**

See chart on back cover for details on glass options for 3'6" wide doors.

Look at it. Touch it. Knock on it. A Therma-Tru<sub>®</sub> fiberglass door looks and feels just like real wood. But it won't warp or rot like a wood door, making it a great choice for your next big project.

# Ari Línea