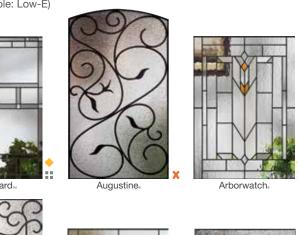

# **Glass Options**

See chart on back cover for details on glass options for 3'6" wide doors.

Look at it. Touch it. Knock on it. A Therma-Tru<sub>®</sub> fiberglass door looks and feels just like real wood. But it won't warp or rot like a wood door, making it a great choice for your next big project.

## Brushed Nickel Caming (1C)

X Wrought Iron (1W)