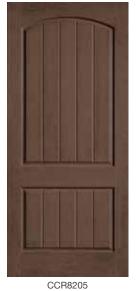

The door is **WIDE** open.

3'6" Entry Door Solutions





# The beauty of choice.

Find more than 700 wider door styles perfect for homes with grand entrances. From the brand building professionals prefer most.\*



The door is **WIDE** open.

3'6" Entry Door Solutions







Classic Craft

### Classic Craft. Fir Grain



# Classic Craft<sub>®</sub> Walnut Grain



Available in a variety of engraving patterns with modern design influences. See www.thermatru.com for details.



## Classic Craft. Mahogany Grain



















CCR8100R

# **Glass Options**

See chart on back cover for details on glass options for 3'6" wide doors.

















Look at it. Touch it. Knock on it. A Therma-Tru<sub>®</sub> fiberglass door looks and feels just like real wood. But it won't warp or rot like a wood door, making it a great choice for your next big project.



## Brushed Nickel Caming (1C)

X Wrought Iron (1W)

### Pulse. Shown in 3'6" x 8'0" size. See chart on back for full offering.

# Ari Línea







### **Lite Frames**

Available with flat profile for modern appeal or scrolled profile for vintage style.



Achieve a seamless look with the Advanta™ lite frame, an innovative solution for the unsightly appearance of screw plugs.\*\*









thermatru.com













Discover a portfolio of expansi