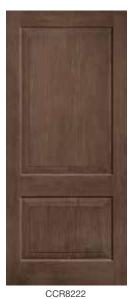

The door is **WIDE** open.

3'6" Entry Door Solutions





# The beauty of choice.

Find more than 700 wider door styles perfect for homes with grand entrances. From the brand building professionals prefer most.\*



The door is **WIDE** open.

3'6" Entry Door Solutions







Classic Craft

### Classic Craft. Fir Grain



# Classic Craft<sub>®</sub> Walnut Grain



Available in a variety of engraving patterns with modern design influences. See www.thermatru.com for details.



## Classic Craft. Mahogany Grain



















CCR8100R

# **Glass Options**

See chart on back cover for details on glass options for 3'6" wide doors.

















Look at it. Touch it. Knock on it. A Therma-Tru<sub>®</sub> fiberglass door looks and feels just like real wood. But it won't warp or rot like a wood door, making it a great choice for your next big project.



## Brushed Nickel Caming (1C)

X Wrought Iron (1W)

### Pulse. Shown in 3'6" x 8'0" size. See chart on back for full offering.

# Ari Línea







### **Lite Frames**

Available with flat profile for modern appeal or scrolled profile for vintage style.



Achieve a seamless look with the Advanta™ lite frame, an innovative solution for the unsightly appearance of screw plugs.\*\*









thermatru.com













Discover a portfolio of expansive glass doo