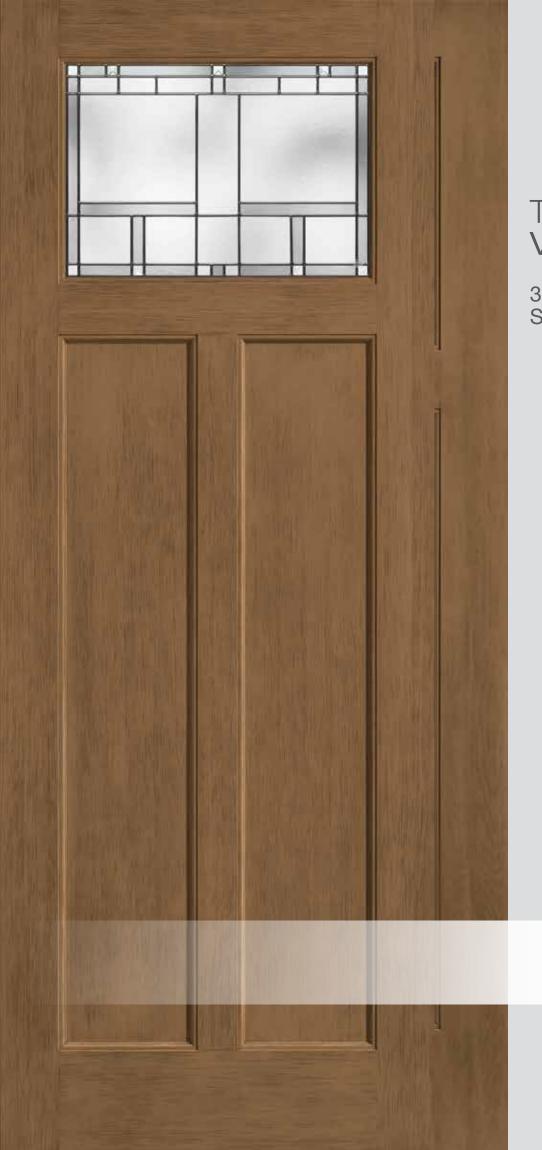

# Classic Craft<sub>®</sub> Walnut Grain

Available in a variety of engraving patterns with modern design influences. See www.thermatru.com for details.