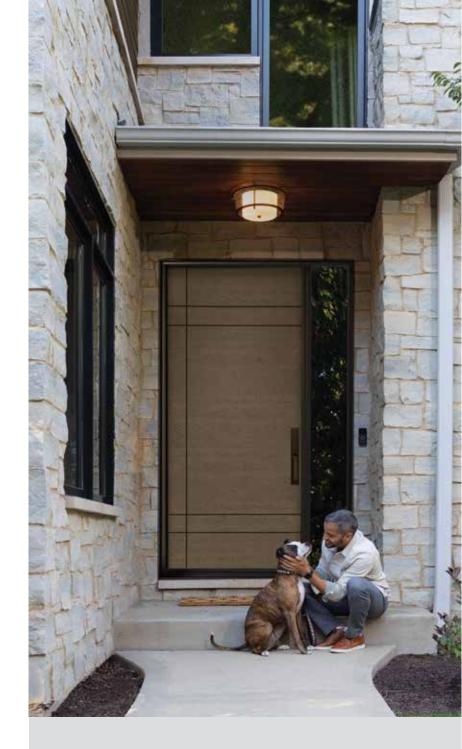

The door is **WIDE** open.

3'6" Entry Door Solutions





# The beauty of choice.

Find more than 700 wider door styles perfect for homes with grand entrances. From the brand building professionals prefer most.\*



The door is **WIDE** open.

3'6" Entry Door Solutions







Classic Craft

### Classic Craft. Fir Grain



# Classic Craft<sub>®</sub> Walnut Grain



Available in a variety of engraving patterns with modern design influences. See www.thermatru.com for details.



## Classic Craft. Mahogany Grain



















CCR8100R

# **Glass Options**

See chart on back cover for details on glass options for 3'6" wide doors.

















Look at it. Touch it. Knock on it. A Therma-Tru<sub>®</sub> fiberglass door looks and feels just like real wood. But it won't warp or rot like a wood door, making it a great choice for your next big p