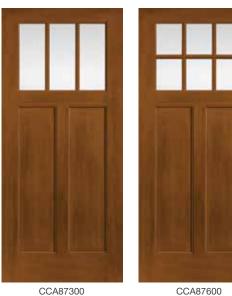

The door is **WIDE** open.

3'6" Entry Door Solutions





# The beauty of choice.

Find more than 700 wider door styles perfect for homes with grand entrances. From the brand building professionals prefer most.\*



The door is **WIDE** open.

3'6" Entry Door Solutions







Classic Craft

### Classic Craft. Fir Grain



# Classic Craft<sub>®</sub> Walnut Grain



Available in a variety of engraving patterns with modern design influences. See www.thermatru.com for details.



## Classic Craft. Mahogany Grain



















CCR8100R

# **Glass Options**

See chart on back cover for details on glass options for 3'6" wide doors.

















Look at it. Touch it. Knock on it. A Therma-Tru<sub>®</sub> fiberglass door looks and feels just like real wood. But it won't warp or rot like a wood door, making it a great choice for your next big project.



## Brushed Nickel Caming (1C)

X Wrought Iron (1W)

### Pulse. Shown in 3'6" x 8'0" size. See chart on back for full offering.

# Ari Línea







### **Lite Frames**

Available with flat profile for modern appeal or scrolled profile for vintage style.