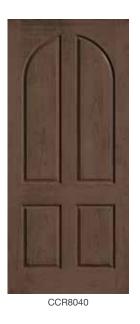

The door is **WIDE** open.

3'6" Entry Door Solutions





# The beauty of choice.

Find more than 700 wider door styles perfect for homes with grand entrances. From the brand building professionals prefer most.\*



The door is **WIDE** open.

3'6" Entry Door Solutions







Classic Craft

### Classic Craft. Fir Grain



# Classic Craft<sub>®</sub> Walnut Grain



Available in a variety of engraving patterns with modern design influences. See www.thermatru.com for details.



## Classic Craft. Mahogany Grain



















CCR8100R

# **Glass Options**

See chart on back cover for details on glass options for 3'6" wide doors.

















Look at it. Touch it. Knock on it. A Therma-Tru<sub>®</sub> fiberglass door looks and feels just like real wood. But it won't warp or rot like a wood door, making it a great choice for your next big project.



## Brushed Nickel Caming (1C)

X Wrought Iron (1W)

### Pulse. Shown in 3'6" x 8'0" size. See chart on back for full offering.

# Ari Línea







### **Lite Frames**

Available with flat profile for modern appeal or scrolled profile for vintage style.



Achieve a seamless look with the Advanta™ lite frame, an innovative solution for the unsightly appearance of screw plugs.\*\*









thermatru.com













Discover a portfolio of expansive glass