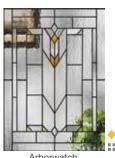

# **Glass Options**

See chart on back cover for details on glass options for 3'6" wide doors.

Look at it. Touch it. Knock on it. A Therma-Tru<sub>®</sub> fiberglass door looks and feels just like real wood. But it won't warp or rot like a wood door, making it a great choice for your next big project.

## Brushed Nickel Caming (1C)

X Wrought Iron (1W)