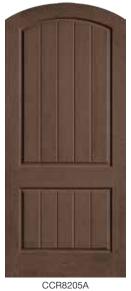

The door is **WIDE** open.

3'6" Entry Door Solutions





# The beauty of choice.

Find more than 700 wider door styles perfect for homes with grand entrances. From the brand building professionals prefer most.\*



The door is **WIDE** open.

3'6" Entry Door Solutions







Classic Craft

### Classic Craft. Fir Grain



# Classic Craft<sub>®</sub> Walnut Grain



Available in a variety of engraving patterns with modern design influences. See www.thermatru.com for details.



## Classic Craft. Mahogany Grain



















CCR8100R

# **Glass Options**

See chart on back cover for details on glass options for 3'6" wide doors.

















Look at it. Touch it. Knock on it. A Therma-Tru<sub>®</sub> fiberglass door looks and feels just like real wood. But it won't warp or rot like a wood door, making it a great choice for your next big project.



## Brushed Nickel Caming (1C)

X Wrought Iron (1W)

### Pulse. Shown in 3'6" x 8'0" size. See chart on back for full offering.

# Ari Línea







### **Lite Frames**

Available with flat profile for modern appeal or scrolled profile for vintage style.



Achieve a seamless look with the Advanta™ lite frame, an innovative solution for the unsightly appearance of screw plugs.\*\*









thermatru.com













Discover a portfolio of expansive