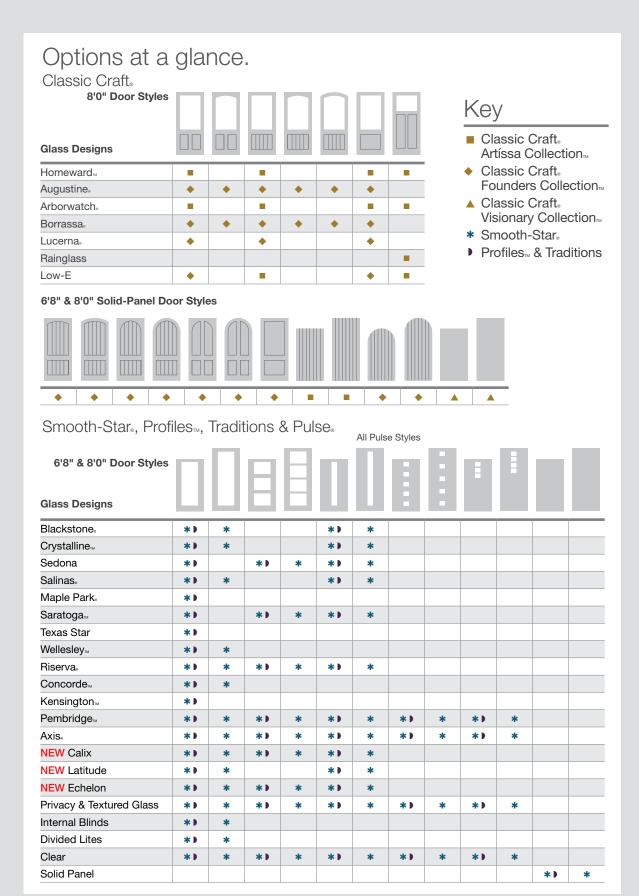

# **Glass Options**

See chart on back cover for details on glass options for 3'6" wide doors.

Look at it. Touch it. Knock on it. A Therma-Tru<sub>®</sub> fiberglass door looks and feels just like real wood. But it won't warp or rot like a wood door, making it a great choice for your next big project.