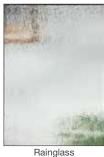

# **Glass Options**

See chart on back cover for details on glass options for 3'6" wide doors.

Look at it. Touch it. Knock on it. A Therma-Tru<sub>®</sub> fiberglass door looks and feels just like real wood. But it won't warp or rot like a wood door, making it a great choice for your next big project.

## Brushed Nickel Caming (1C)

X Wrought Iron (1W)