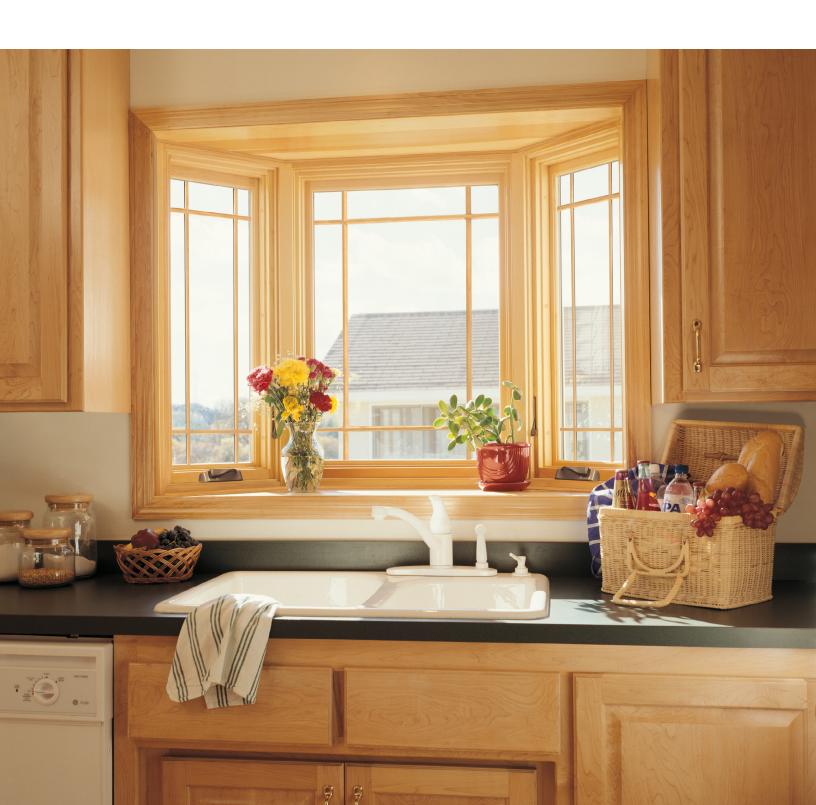

## Purposefully engineered finish

EverWood®, our breakthrough interior finish, offers natural wood grain looks and texture — with the durability you expect. It looks, feels, paints, and stains like wood, without the maintenance.

## Designed to perform

Long-lasting EverWood is made from an engineered inorganic material, so it won't absorb moisture or decay over time. That means there's virtually no warping, discoloration, material degradation, expansion, or contraction — just remarkably reliable performance and lasting beauty, year after year.

### Stained to match

EverWood can be custom stained to match your existing woodwork or take your home in a new design direction.