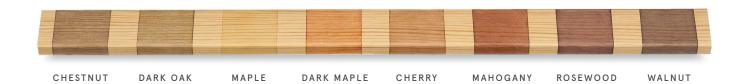

### Stained to match

EverWood can be custom stained to match your existing woodwork or take your home in a new design direction.